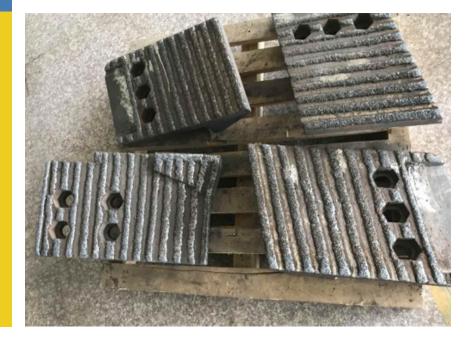

#### APPLICATIONS

- Load Bucket Lip
  Protection Liner
- Various Conveyor
  Chute Liner
- Mulcher Liner
- Cutting Edge / Cutter
- Chock block wear bar/ pad
- Excavator Teeth Liner

Of quarry & mining, construction, plantation, Cement and Agricultural industries.