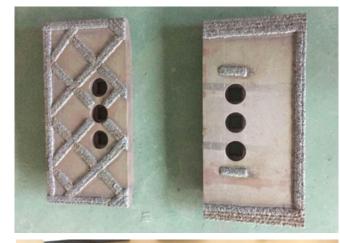

#### **FEATURES**

- Tungsten Carbide
  Overlay welded onto
  wear plate
- High carbides fraction volume
- High bulk durability
- Non-smooth finish surface (or smooth finish)
- Weldable backing plate