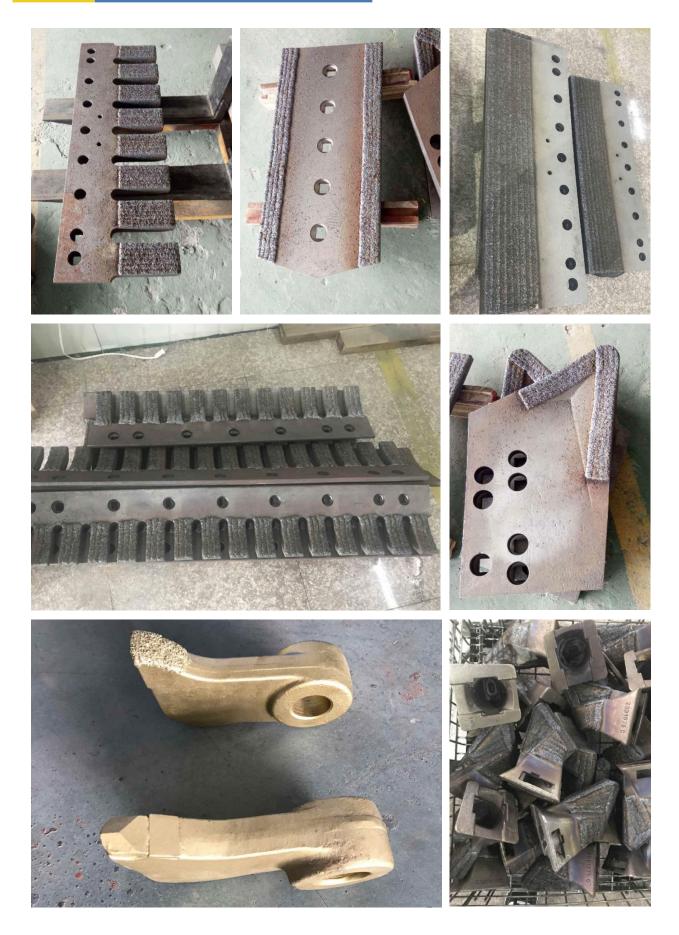

#### APPLICATIONS

- Load Bucket Lip
  Protection Liner
- Various Conveyor
  Chute Liner
- Mulcher Liner
- Cutting Edge / Cutter
- Chock block wear bar/ pad
- Excavator Teeth Liner

Of quarry & mining, construction, plantation, Cement and Agricultural industries.

#### **FEATURES**

- Tungsten Carbide
  Overlay welded onto
  wear plate
- High carbides fraction volume
- High bulk durability
- Non-smooth finish surface (or smooth finish)
- Weldable backing plate