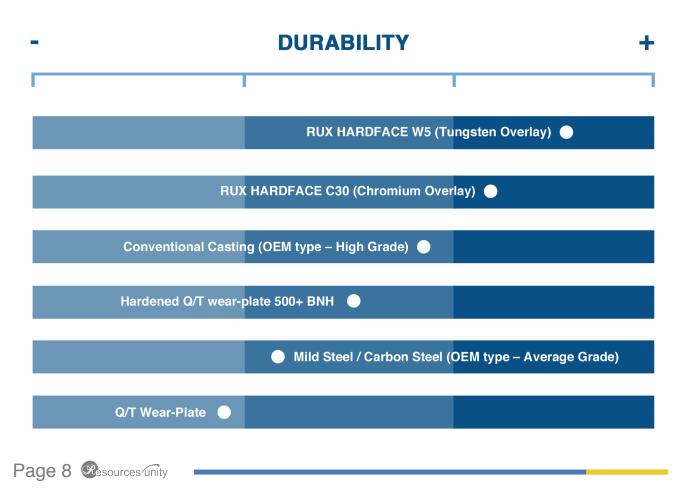

n be designed and made by preference

- Built into wear area of a component
- Made into wear-plate





#### APPLICATIONS

- Load Bucket Lip
  Protection Liner
- Various Conveyor
  Chute Liner
- Mulcher Liner
- Cutting Edge / Cutter
- Chock block wear bar/ pad
- Excavator Teeth Liner

Of quarry & mining, construction, plantation, Cement and Agricultural industries.











































#### **FEATURES**

- Tungsten Carbide
  Overlay welded onto
  wear plate
- High carbides fraction volume
- High bulk durability
- Non-smooth finish surface (or smooth finish)
- Weldable backing plate





#### FEATURES

- Extended long product life
- Reduced frequency of replacement
- Easy maintenance and installation
- Lower cost of
  ownership



## **MATERIAL SELECTION/RANK CHART**