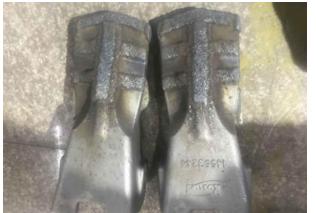

#### **Cutting Edges Blades & End Bits**

The W5 technology is applicable to all brands of cutting edges/blades for dozers, graders and scrappers in mining, earthing moving and construction industries. It offers reliable performance as well increased product service life suitable for high abrasion and low/medium impact working conditions.