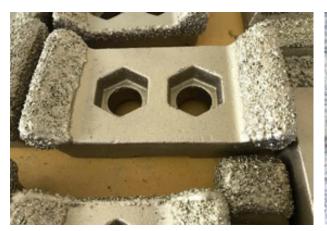

### Application in Wheel Loader Bucket

The W5 technology can be designed and made by preference

- Built into wear area of a component
- Made into wear-plate

#### **FEATURES**

- Tungsten Carbide
  Overlay welded onto
  wear plate
- High carbides fraction volume
- High bulk durability
- Non-smooth finish surface (or smooth finish)
- Weldable backing plate