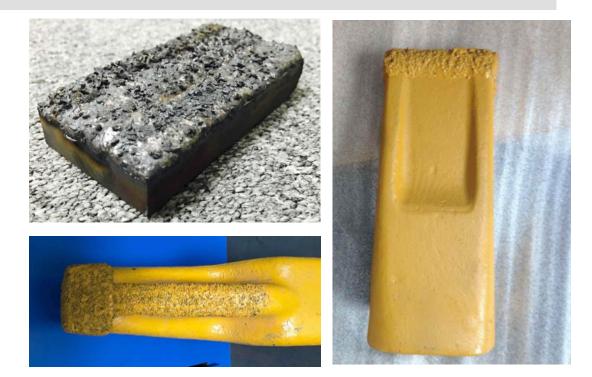

#### **Cutting Edges Blades & End Bits**

The W5 technology is applicable to all brands of cutting edges/blades for dozers, graders and scrappers in mining, earthing moving and construction industries. It offers reliable performance as well increased product service life suitable for high abrasion and low/medium impact working conditions.