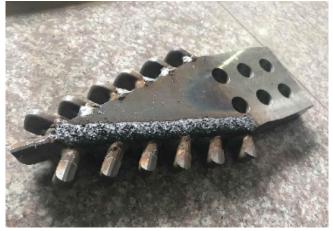

#### **Cutting Edges Blades & End Bits**

The W5 technology is applicable to all brands of cutting edges/blades for dozers, graders and scrappers in mining, earthing moving and construction industries. It offers reliable performance as well increased product service life suitable for high abrasion and low/medium impact working conditions.