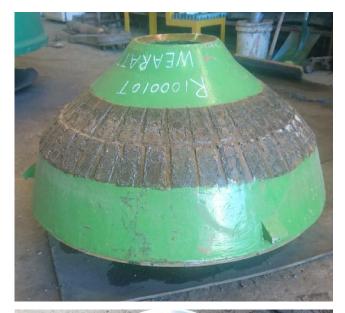

## **Wear Attack**

Resources Unity offers another breakthrough material technology - WEAR ATTACK.

The technology was created on basis of TouGH CMN, TouGH CC Premium Carbide Liners; brought forward the success of TouGH CMN, TouGH CC Premium series accomplished for the industry.

WEAR ATTACK carries on successful implementation of carbide hard-facing technology on steel casting, where carbide particles are pre-arranged at wear areas to strengthen wear resistance.

Apart from Crushing Lining, WEAR ATTACK technology can be extended to applications to Chute Lining, where High Chromium technology has limitation to improvement till to date.