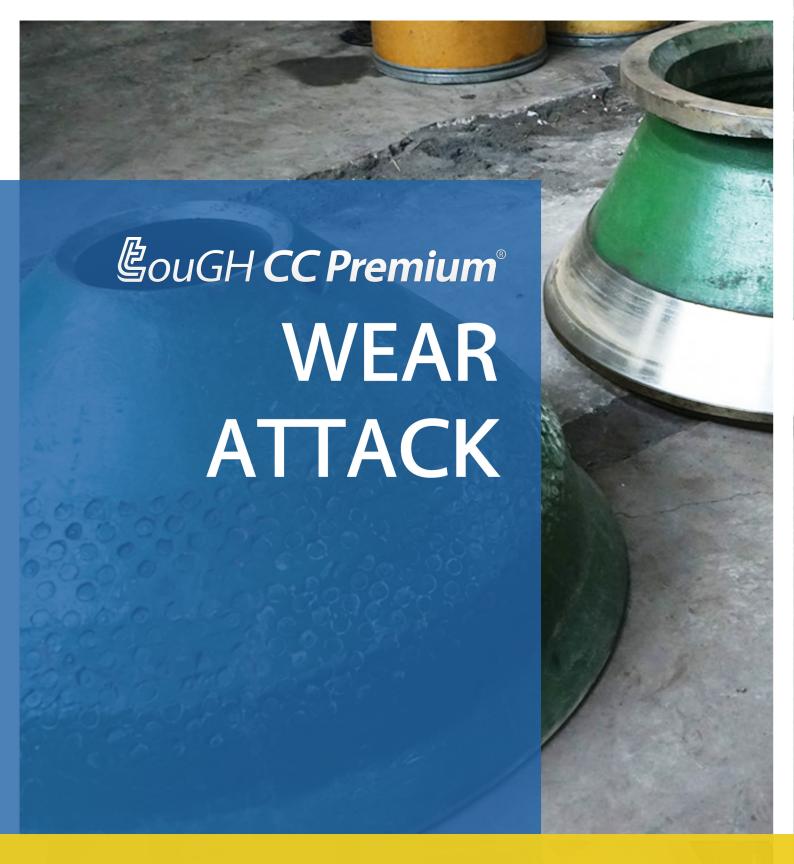

## **Wear Attack**

Resources Unity offers another breakthrough material technology - WEAR ATTACK.

The technology was created on basis of TouGH CMN, TouGH CC Premium Carbide Liners; brought forward the success of TouGH CMN, TouGH CC Premium series accomplished for the industry.

WEAR ATTACK carries on successful implementation of carbide hard-facing technology on steel casting, where carbide particles are pre-arranged at wear areas to strengthen wear resistance.

Apart from Crushing Lining, WEAR ATTACK technology can be extended to applications to Chute Lining, where High Chromium technology has limitation to improvement till to date.