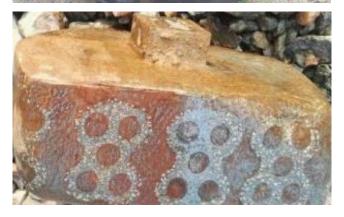

WEAR ATTACK carries on successful implementation of carbide hard-facing technology on steel casting, where carbide particles are pre-arranged at wear areas to strengthen wear resistance.

Apart from Crushing Lining, WEAR ATTACK technology can be extended to applications to Chute Lining, where High Chromium technology has limitation to improvement till to date.