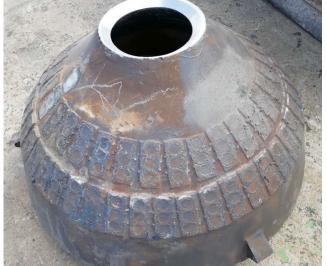

## **Wear Attack**

Resources Unity offers another breakthrough material technology - WEAR ATTACK.

The technology was created on basis of TouGH CMN, TouGH CC Premium Carbide Liners; brought forward the success of TouGH CMN, TouGH CC Premium series accomplished for the industry.

WEAR ATTACK carries on successful implementation of carbide hard-facing technology on steel casting, where carbide particles are pre-arranged at wear areas to strengthen wear resistance.

Apart from Crushing Lining, WEAR ATTACK technology can be extended to applications to Chute Lining, where High Chromium technology has limitation to improvement till to date.